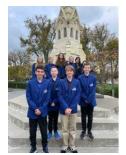

#### NYLD

On Wednesday this week the Student Council went to NYLD (National Young Leaders Day). We left school at 6:00 am and travelled to Palmerston North by van. We got to listen to some amazing speakers including former professional wakeboarder, Brad Smeele; actor and stuntman, Shane Rangi; and singer/songwriter, Georgia Lines. They all had inspirational speeches that fit the topic well - Leading the Self. We learnt that we might have lots of obstacles in our lives but we can overcome them.

We all really enjoyed the trip and we are grateful for the opportunity that we got to listen to these amazing speakers. -Charlie Mattson and Charlie Goldfinch, Head Girl and Head Boy